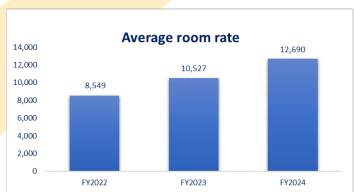

| Profit & Loss Statement                         |        |        |        |
|-------------------------------------------------|--------|--------|--------|
| Particulars (In Crores)                         | FY2022 | FY2023 | FY2024 |
| INCOME                                          |        |        |        |
| Revenue from operations                         | 229.17 | 430.81 | 477.98 |
| Other Operating Revenue                         | 8.34   | 10.94  | 16.73  |
| Total Income                                    | 237.51 | 441.75 | 494.71 |
| YoY Growth (%)                                  | -      | 87.99% | 10.95% |
| Cost of Materials Consumed                      | 15.65  | 33.02  | 32.25  |
| Cost of Materials Consumed-% of Revenue         | 6.59%  | 7.47%  | 6.52%  |
| Cost of construction material sold              | 0.22   | 0.14   | 0.18   |
| Cost of construction material sold-% of Revenue | 0.09%  | 0.03%  | 0.04%  |
| Employee benefit expenses                       | 24.51  | 29.79  | 37.45  |
| Employee Expenses-% of Revenue                  | 10.32% | 6.74%  | 7.57%  |
| Other expenses Other expenses                   | 72.53  | 128.71 | 124.28 |
| EBIDTA                                          | 124.60 | 250.09 | 300.56 |
| EBIDTA Margin (%)                               | 52.46% | 56.61% | 60.75% |
| Depreciation and amortisation expense           | 47.96  | 49.32  | 48.15  |
| EBIT                                            | 76.63  | 200.78 | 252.41 |
| EBIT Margin (%)                                 | 32.27% | 45.45% | 51.02% |
| Finance cost                                    | 40.61  | 41.59  | 47.22  |
| Profit before tax                               | 36.03  | 159.19 | 205.19 |
| Tax expenses                                    |        |        |        |
| Current tax                                     | 11.73  | 27.92  | 38.69  |
| Tax pertaining to earlier years                 | 0.04   | 0.00   | 0.18   |
| Deferred Tax                                    | -5.18  | 0.00   | 0.00   |
| Total tax expenses                              | 6.60   | 27.92  | 38.87  |
| Profit for the year                             | 29.43  | 131.27 | 166.32 |
| PAT Margin (%)                                  | 12.84% | 30.47% | 34.80% |
|                                                 |        |        |        |