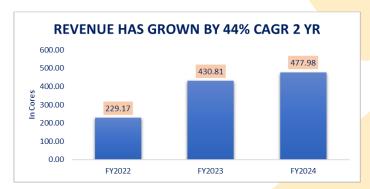

| Profit & Loss Statement                         |        |        |        |
|-------------------------------------------------|--------|--------|--------|
| Particulars (In Crores)                         | FY2022 | FY2023 | FY2024 |
| INCOME                                          |        |        |        |
| Revenue from operations                         | 229.17 | 430.81 | 477.98 |
| Other Operating Revenue                         | 8.34   | 10.94  | 16.73  |
| Total Income                                    | 237.51 | 441.75 | 494.71 |
| YoY Growth (%)                                  | -      | 87.99% | 10.95% |
| Cost of Materials Consumed                      | 15.65  | 33.02  | 32.25  |
| Cost of Materials Consumed-% of Revenue         | 6.59%  | 7.47%  | 6.52%  |
| Cost of construction material sold              | 0.22   | 0.14   | 0.18   |
| Cost of construction material sold-% of Revenue | 0.09%  | 0.03%  | 0.04%  |
| Employee benefit expenses                       | 24.51  | 29.79  | 37.45  |
| Employee Expenses-% of Revenue                  | 10.32% | 6.74%  | 7.57%  |
| Other expenses Other expenses                   | 72.53  | 128.71 | 124.28 |
| EBIDTA                                          | 124.60 | 250.09 | 300.56 |
| EBIDTA Margin (%)                               | 52.46% | 56.61% | 60.75% |
| Depreciation and amortisation expense           | 47.96  | 49.32  | 48.15  |
| EBIT                                            | 76.63  | 200.78 | 252.41 |
| EBIT Margin (%)                                 | 32.27% | 45.45% | 51.02% |
| Finance cost                                    | 40.61  | 41.59  | 47.22  |
| Profit before tax                               | 36.03  | 159.19 | 205.19 |
| Tax expenses                                    |        |        |        |
| Current tax                                     | 11.73  | 27.92  | 38.69  |
| Tax pertaining to earlier years                 | 0.04   | 0.00   | 0.18   |
| Deferred Tax                                    | -5.18  | 0.00   | 0.00   |
| Total tax expenses                              | 6.60   | 27.92  | 38.87  |
| Profit for the year                             | 29.43  | 131.27 | 166.32 |
| PAT Margin (%)                                  | 12.84% | 30.47% | 34.80% |
|                                                 |        |        |        |