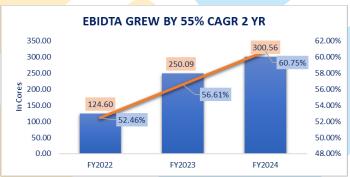

| Profit & Loss Statement                         |        |        |        |
|-------------------------------------------------|--------|--------|--------|
| Particulars (In Crores)                         | FY2022 | FY2023 | FY2024 |
| INCOME                                          |        |        |        |
| Revenue from operations                         | 229.17 | 430.81 | 477.98 |
| Other Operating Revenue                         | 8.34   | 10.94  | 16.73  |
| Total Income                                    | 237.51 | 441.75 | 494.71 |
| YoY Growth (%)                                  | -      | 87.99% | 10.95% |
| Cost of Materials Consumed                      | 15.65  | 33.02  | 32.25  |
| Cost of Materials Consumed-% of Revenue         | 6.59%  | 7.47%  | 6.52%  |
| Cost of construction material sold              | 0.22   | 0.14   | 0.18   |
| Cost of construction material sold-% of Revenue | 0.09%  | 0.03%  | 0.04%  |
| Employee benefit expenses                       | 24.51  | 29.79  | 37.45  |
| Employee Expenses-% of Revenue                  | 10.32% | 6.74%  | 7.57%  |
| Other expenses Other expenses                   | 72.53  | 128.71 | 124.28 |
| EBIDTA                                          | 124.60 | 250.09 | 300.56 |
| EBIDTA Margin (%)                               | 52.46% | 56.61% | 60.75% |
| Depreciation and amortisation expense           | 47.96  | 49.32  | 48.15  |
| EBIT                                            | 76.63  | 200.78 | 252.41 |
| EBIT Margin (%)                                 | 32.27% | 45.45% | 51.02% |
| Finance cost                                    | 40.61  | 41.59  | 47.22  |
| Profit before tax                               | 36.03  | 159.19 | 205.19 |
| Tax expenses                                    |        |        |        |
| Current tax                                     | 11.73  | 27.92  | 38.69  |
| Tax pertaining to earlier years                 | 0.04   | 0.00   | 0.18   |
| Deferred Tax                                    | -5.18  | 0.00   | 0.00   |
| Total tax expenses                              | 6.60   | 27.92  | 38.87  |
| Profit for the year                             | 29.43  | 131.27 | 166.32 |
| PAT Margin (%)                                  | 12.84% | 30.47% | 34.80% |
|                                                 |        |        |        |