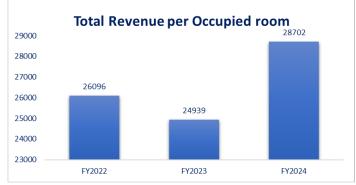

| Profit & Loss Statement                         |        |        |        |
|-------------------------------------------------|--------|--------|--------|
| Particulars (In Crores)                         | FY2022 | FY2023 | FY2024 |
| INCOME                                          |        |        |        |
| Revenue from operations                         | 229.17 | 430.81 | 477.98 |
| Other Operating Revenue                         | 8.34   | 10.94  | 16.73  |
| Total Income                                    | 237.51 | 441.75 | 494.71 |
| YoY Growth (%)                                  | -      | 87.99% | 10.95% |
| Cost of Materials Consumed                      | 15.65  | 33.02  | 32.25  |
| Cost of Materials Consumed-% of Revenue         | 6.59%  | 7.47%  | 6.52%  |
| Cost of construction material sold              | 0.22   | 0.14   | 0.18   |
| Cost of construction material sold-% of Revenue | 0.09%  | 0.03%  | 0.04%  |
| Employee benefit expenses                       | 24.51  | 29.79  | 37.45  |
| Employee Expenses-% of Revenue                  | 10.32% | 6.74%  | 7.57%  |
| Other expenses Other expenses                   | 72.53  | 128.71 | 124.28 |
| EBIDTA                                          | 124.60 | 250.09 | 300.56 |
| EBIDTA Margin (%)                               | 52.46% | 56.61% | 60.75% |
| Depreciation and amortisation expense           | 47.96  | 49.32  | 48.15  |
| EBIT                                            | 76.63  | 200.78 | 252.41 |
| EBIT Margin (%)                                 | 32.27% | 45.45% | 51.02% |
| Finance cost                                    | 40.61  | 41.59  | 47.22  |
| Profit before tax                               | 36.03  | 159.19 | 205.19 |
| Tax expenses                                    |        |        |        |
| Current tax                                     | 11.73  | 27.92  | 38.69  |
| Tax pertaining to earlier years                 | 0.04   | 0.00   | 0.18   |
| Deferred Tax                                    | -5.18  | 0.00   | 0.00   |
| Total tax expenses                              | 6.60   | 27.92  | 38.87  |
| Profit for the year                             | 29.43  | 131.27 | 166.32 |
| PAT Margin (%)                                  | 12.84% | 30.47% | 34.80% |
|                                                 |        |        |        |