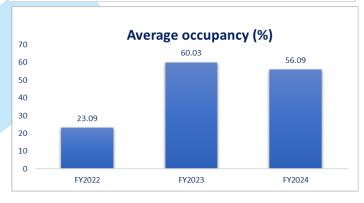

| Profit & Loss Statement                         |        |        |        |
|-------------------------------------------------|--------|--------|--------|
| Particulars (In Crores)                         | FY2022 | FY2023 | FY2024 |
| INCOME                                          |        |        |        |
| Revenue from operations                         | 229.17 | 430.81 | 477.98 |
| Other Operating Revenue                         | 8.34   | 10.94  | 16.73  |
| Total Income                                    | 237.51 | 441.75 | 494.71 |
| YoY Growth (%)                                  | -      | 87.99% | 10.95% |
| Cost of Materials Consumed                      | 15.65  | 33.02  | 32.25  |
| Cost of Materials Consumed-% of Revenue         | 6.59%  | 7.47%  | 6.52%  |
| Cost of construction material sold              | 0.22   | 0.14   | 0.18   |
| Cost of construction material sold-% of Revenue | 0.09%  | 0.03%  | 0.04%  |
| Employee benefit expenses                       | 24.51  | 29.79  | 37.45  |
| Employee Expenses-% of Revenue                  | 10.32% | 6.74%  | 7.57%  |
| Other expenses Other expenses                   | 72.53  | 128.71 | 124.28 |
| EBIDTA                                          | 124.60 | 250.09 | 300.56 |
| EBIDTA Margin (%)                               | 52.46% | 56.61% | 60.75% |
| Depreciation and amortisation expense           | 47.96  | 49.32  | 48.15  |
| EBIT                                            | 76.63  | 200.78 | 252.41 |
| EBIT Margin (%)                                 | 32.27% | 45.45% | 51.02% |
| Finance cost                                    | 40.61  | 41.59  | 47.22  |
| Profit before tax                               | 36.03  | 159.19 | 205.19 |
| Tax expenses                                    |        |        |        |
| Current tax                                     | 11.73  | 27.92  | 38.69  |
| Tax pertaining to earlier years                 | 0.04   | 0.00   | 0.18   |
| Deferred Tax                                    | -5.18  | 0.00   | 0.00   |
| Total tax expenses                              | 6.60   | 27.92  | 38.87  |
| Profit for the year                             | 29.43  | 131.27 | 166.32 |
| PAT Margin (%)                                  | 12.84% | 30.47% | 34.80% |
|                                                 |        |        |        |