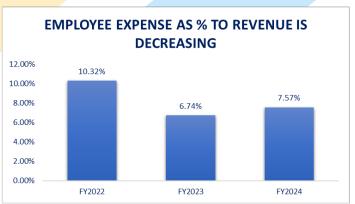

| Profit & Loss Statement                         |        |        |        |
|-------------------------------------------------|--------|--------|--------|
| Particulars (In Crores)                         | FY2022 | FY2023 | FY2024 |
| INCOME                                          |        |        |        |
| Revenue from operations                         | 229.17 | 430.81 | 477.98 |
| Other Operating Revenue                         | 8.34   | 10.94  | 16.73  |
| Total Income                                    | 237.51 | 441.75 | 494.71 |
| YoY Growth (%)                                  | -      | 87.99% | 10.95% |
| Cost of Materials Consumed                      | 15.65  | 33.02  | 32.25  |
| Cost of Materials Consumed-% of Revenue         | 6.59%  | 7.47%  | 6.52%  |
| Cost of construction material sold              | 0.22   | 0.14   | 0.18   |
| Cost of construction material sold-% of Revenue | 0.09%  | 0.03%  | 0.04%  |
| Employee benefit expenses                       | 24.51  | 29.79  | 37.45  |
| Employee Expenses-% of Revenue                  | 10.32% | 6.74%  | 7.57%  |
| Other expenses Other expenses                   | 72.53  | 128.71 | 124.28 |
| EBIDTA                                          | 124.60 | 250.09 | 300.56 |
| EBIDTA Margin (%)                               | 52.46% | 56.61% | 60.75% |
| Depreciation and amortisation expense           | 47.96  | 49.32  | 48.15  |
| EBIT                                            | 76.63  | 200.78 | 252.41 |
| EBIT Margin (%)                                 | 32.27% | 45.45% | 51.02% |
| Finance cost                                    | 40.61  | 41.59  | 47.22  |
| Profit before tax                               | 36.03  | 159.19 | 205.19 |
| Tax expenses                                    |        |        |        |
| Current tax                                     | 11.73  | 27.92  | 38.69  |
| Tax pertaining to earlier years                 | 0.04   | 0.00   | 0.18   |
| Deferred Tax                                    | -5.18  | 0.00   | 0.00   |
| Total tax expenses                              | 6.60   | 27.92  | 38.87  |
| Profit for the year                             | 29.43  | 131.27 | 166.32 |
| PAT Margin (%)                                  | 12.84% | 30.47% | 34.80% |
|                                                 |        |        |        |