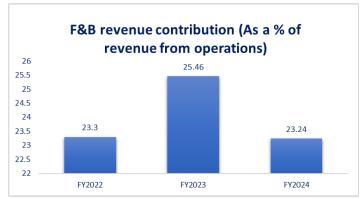

| Profit & Loss Statement                         |        |        |        |
|-------------------------------------------------|--------|--------|--------|
| Particulars (In Crores)                         | FY2022 | FY2023 | FY2024 |
| INCOME                                          |        |        |        |
| Revenue from operations                         | 229.17 | 430.81 | 477.98 |
| Other Operating Revenue                         | 8.34   | 10.94  | 16.73  |
| Total Income                                    | 237.51 | 441.75 | 494.71 |
| YoY Growth (%)                                  | -      | 87.99% | 10.95% |
| Cost of Materials Consumed                      | 15.65  | 33.02  | 32.25  |
| Cost of Materials Consumed-% of Revenue         | 6.59%  | 7.47%  | 6.52%  |
| Cost of construction material sold              | 0.22   | 0.14   | 0.18   |
| Cost of construction material sold-% of Revenue | 0.09%  | 0.03%  | 0.04%  |
| Employee benefit expenses                       | 24.51  | 29.79  | 37.45  |
| Employee Expenses-% of Revenue                  | 10.32% | 6.74%  | 7.57%  |
| Other expenses Other expenses                   | 72.53  | 128.71 | 124.28 |
| EBIDTA                                          | 124.60 | 250.09 | 300.56 |
| EBIDTA Margin (%)                               | 52.46% | 56.61% | 60.75% |
| Depreciation and amortisation expense           | 47.96  | 49.32  | 48.15  |
| EBIT                                            | 76.63  | 200.78 | 252.41 |
| EBIT Margin (%)                                 | 32.27% | 45.45% | 51.02% |
| Finance cost                                    | 40.61  | 41.59  | 47.22  |
| Profit before tax                               | 36.03  | 159.19 | 205.19 |
| Tax expenses                                    |        |        |        |
| Current tax                                     | 11.73  | 27.92  | 38.69  |
| Tax pertaining to earlier years                 | 0.04   | 0.00   | 0.18   |
| Deferred Tax                                    | -5.18  | 0.00   | 0.00   |
| Total tax expenses                              | 6.60   | 27.92  | 38.87  |
| Profit for the year                             | 29.43  | 131.27 | 166.32 |
| PAT Margin (%)                                  | 12.84% | 30.47% | 34.80% |
|                                                 |        |        |        |