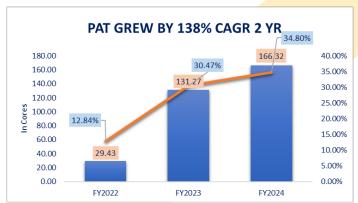

| Profit & Loss Statement                         |        |        |        |
|-------------------------------------------------|--------|--------|--------|
| Particulars (In Crores)                         | FY2022 | FY2023 | FY2024 |
| INCOME                                          |        |        |        |
| Revenue from operations                         | 229.17 | 430.81 | 477.98 |
| Other Operating Revenue                         | 8.34   | 10.94  | 16.73  |
| Total Income                                    | 237.51 | 441.75 | 494.71 |
| YoY Growth (%)                                  | -      | 87.99% | 10.95% |
| Cost of Materials Consumed                      | 15.65  | 33.02  | 32.25  |
| Cost of Materials Consumed-% of Revenue         | 6.59%  | 7.47%  | 6.52%  |
| Cost of construction material sold              | 0.22   | 0.14   | 0.18   |
| Cost of construction material sold-% of Revenue | 0.09%  | 0.03%  | 0.04%  |
| Employee benefit expenses                       | 24.51  | 29.79  | 37.45  |
| Employee Expenses-% of Revenue                  | 10.32% | 6.74%  | 7.57%  |
| Other expenses Other expenses                   | 72.53  | 128.71 | 124.28 |
| EBIDTA                                          | 124.60 | 250.09 | 300.56 |
| EBIDTA Margin (%)                               | 52.46% | 56.61% | 60.75% |
| Depreciation and amortisation expense           | 47.96  | 49.32  | 48.15  |
| EBIT                                            | 76.63  | 200.78 | 252.41 |
| EBIT Margin (%)                                 | 32.27% | 45.45% | 51.02% |
| Finance cost                                    | 40.61  | 41.59  | 47.22  |
| Profit before tax                               | 36.03  | 159.19 | 205.19 |
| Tax expenses                                    |        |        |        |
| Current tax                                     | 11.73  | 27.92  | 38.69  |
| Tax pertaining to earlier years                 | 0.04   | 0.00   | 0.18   |
| Deferred Tax                                    | -5.18  | 0.00   | 0.00   |
| Total tax expenses                              | 6.60   | 27.92  | 38.87  |
| Profit for the year                             | 29.43  | 131.27 | 166.32 |
| PAT Margin (%)                                  | 12.84% | 30.47% | 34.80% |
|                                                 |        |        |        |